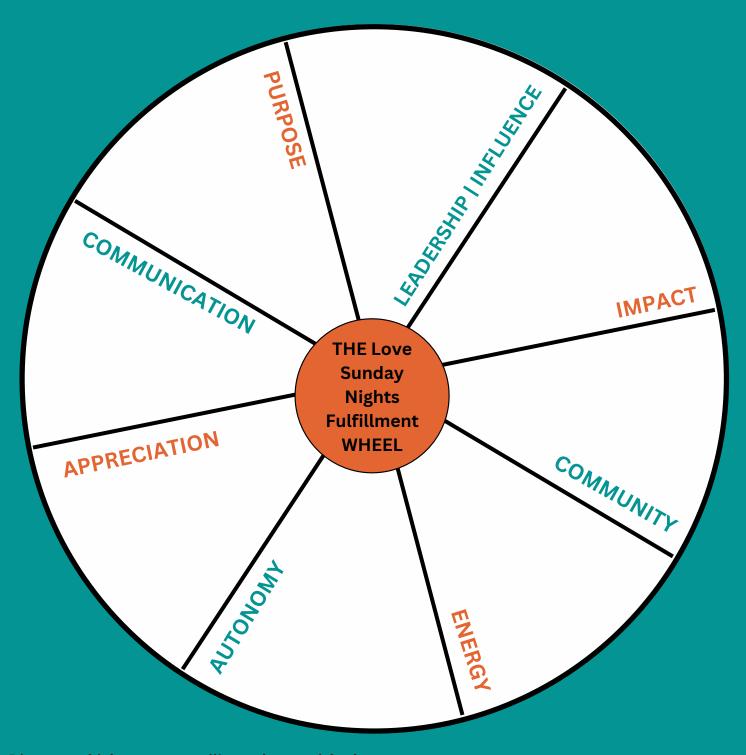

## **THE Love Sunday Nights Fulfillment Wheel**

Discover which areas are calling to be nourished ...

Look at each section and place a dot on the line marking how satisfied you are with each area of your life. A dot placed nearer the center of the circle indicates dissatisfaction or area for

improvement, while a dot placed toward the outside indicates ultimate happiness or satisfaction.

- When you have placed a dot on each of the lines, connect the dots to see your Love Sunday Nights Fulfillment Wheel. Are there areas where your Wheel is flat?
- Are these areas calling to be NOURISHED?
- How so?